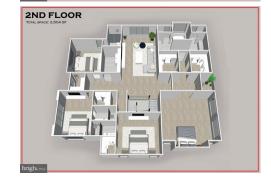

Contemporary yet timeless...with hints of the craftsman architectural style but paired with contemporary lighting and fixtures, 107 Yeonas Circle is spectacular. This brand new home built by a luxury home builder CDB Design & Build boasts 6 bedrooms, 6 full baths, 2 powder rooms, and 6,486 square feet. This home is spacious with a flowing floor plan. CDB Design & Build spared no expense to ensure that the concept of "living well" is felt boldly by its new owner. View the outside from within in your living room. Regardless of warm or colder weather, your view to the wooded lot through the impressive windows brings a serenity richly deserved. Open to the kitchen, you won't miss a beat. The gas fireplace and custom builtins are the centerpiece of this room. A "Gourmet Kitchen" to serve the chef or home cook. Well appointed with JennAirr appliances that include Pro-Style 6-burner gas range with side by side ovens, additional electric wall oven, microwave, refrigerator and dishwasher. 42" dovetailed, soft close Vita Cabinetryr rounds out this beautiful kitchen. Complimenting the space are an expansive island and walk-in pantry. Flanking the kitchen are the garage and mudroom. Perfect for gatherings, your light-filled dining room is outfitted with custom built-in shelving, bar and a beverage refrigerator. Floor to coiling windows lot the light neur in and the tray coiling adds another layer of conhictication not each in the average huild