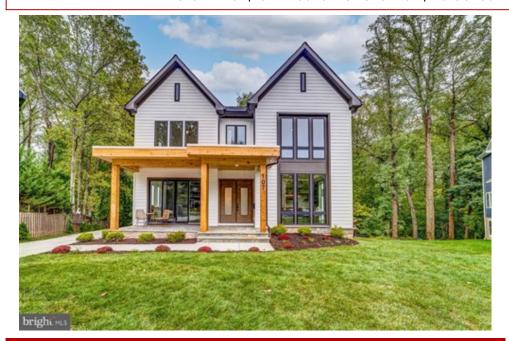

## 107 YEONAS CIRCLE SE, VIENNA, VA 22180

Beds: 6 | Baths: 6 Full, 2 Half

MLS #: VAFX2096358

Single Family | 6,486 ft<sup>2</sup> | Lot: 14,810 ft<sup>2</sup>

More Info: 107YEONASCIRCLESEVIENNAVA.IsForSale.com

Contemporary yet timeless...with hints of the craftsman architectural style but paired with contemporary lighting and fixtures, 107 Yeonas Circle is spectacular. This brand new home built by a luxury home builder CDB Design & Build boasts 6 bedrooms, 6 full baths, 2 powder rooms, and 6,486 square feet. This home is spacious with a flowing floor plan. CDB Design & Build spared no expense to ensure that the concept of "living well" is felt boldly by its new owner. View the outside from within in your living room. Regardless of warm or colder weather, your view to the wooded lot through the impressive windows brings a serenity richly deserved. Open to the kitchen, you won't miss a beat. The gas fireplace and custom builtins are the centerpiece of this room. A "Gourmet Kitchen" to serve the chef or home cook. Well appointed with JennAirr appliances that include Pro-Style 6-burner gas range with side by side ovens, additional electric wall oven, microwave, refrigerator and dishwasher. 42" dovetailed, soft close Vita Cabinetryr rounds out this beautiful kitchen. Complimenting the space are an expansive island and walk-in pantry. Flanking the kitchen are the garage and mudroom. Perfect for gatherings, your light-filled dining room is outfitted with custom built-in shelving, bar and a beverage refrigerator. Floor to coiling windows lot the light neur in and the tray coiling adds another layer of conhictication not each in the average huild